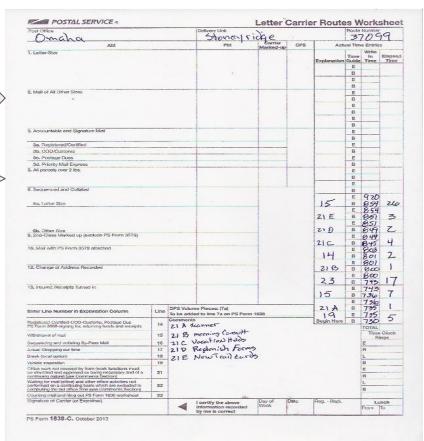

5-murphy

03/07/2018 07:36 AM

GENERATED BY:

At 7:36 am DOIS shows the

route with 32 minutes

undertime

#### Route/ Carrier Daily Performance/Analysis Report

Delivery Unit:

68137

Service Date:

03/07/2018

Service Week:

23

| Carrie<br>U: UA<br>C: CA |                 | CCA      |         |          |     | M     | ail Vo   | lumes   |       |    |      | AM O   | fice A | Assigr | ments  | ,     |      | s      | treet A | Assig | nmen  | ts     |       | PN   | / Offic | ce    | Tot       | tal Ho | urs      |
|--------------------------|-----------------|----------|---------|----------|-----|-------|----------|---------|-------|----|------|--------|--------|--------|--------|-------|------|--------|---------|-------|-------|--------|-------|------|---------|-------|-----------|--------|----------|
| P: PT                    |                 | RES      |         | Cas      | ed  |       | ı        | Deliver | ed    |    | Off  | ice Ho | urs    | Lea    | ve Tin | ne    |      | Street | Hour    | s     | Ret   | urn Ti | me    | Offi | ce Ho   | urs   |           |        |          |
| Rte                      | Carrier Name/Ty | pe       | Assgn   | Ltr      | Flt | DPS   | FSS      | Seq     | Total | PP | Proj | Act    | Var    | Proj   | Act    | Var   | Proj | Misc   | Act     | Var   | Proj  | Act    | Var   | Proj | Act     | Var   | Proj      | Act    | Vai      |
| 37001                    |                 |          |         | 28       | 324 | 1,387 |          |         | 1,739 | 33 | 1:15 | 1:48   | 0:33   |        |        |       | 6:13 | 0:39   | 5:17    | -1:35 |       |        |       | 0:05 | 0:01    | -0:04 | 8:12      | 7:06   | -1:0     |
|                          |                 | Т        | primary |          |     |       |          |         |       |    | 1:15 | 1:48   | 0:33   | 08:45  | 09:33  | 0:48  | 6:52 | 0:00   | 5:17    | -1:35 | 16:07 | 16:24  | 0:17  |      | 0:01    |       | 8:12      | 7:06   | -1:      |
|                          | Ш 1             |          |         |          |     |       |          |         |       |    |      |        |        |        |        |       |      | 0:00   |         |       |       |        |       |      |         |       |           |        | Г        |
| 37002                    | ∐ I             | $\perp$  |         | 41       | 257 | 1,010 |          |         | 1,308 | 16 | 1:07 | 1:24   | 0:17   |        |        |       | 6:40 | 0:14   | 6:53    | 0:00  |       | 1      |       | 0:05 | 0:02    | -0:03 | 8:05      | 8:19   | 0:       |
| _                        | 4 1             | R        | primary |          |     |       |          |         |       |    | 1:07 | 1:24   | 0:17   | 08:36  | 08:40  | 0:04  | 6:53 | 0:00   | 6:53    | 0:00  | 15:59 | 16:35  | 0:36  |      | 0:02    |       | 8:05      | 8:19   | 0:       |
|                          | Ц .             | $\vdash$ |         |          |     |       |          |         |       |    |      |        |        |        |        |       |      | 0:00   |         |       |       |        | 7     |      |         |       |           |        |          |
| 37003                    | IJ .            | $\perp$  |         | 26       | 285 | 1,046 |          |         | 1,357 | 25 | 1:10 | 1:56   | 0:47   |        |        |       | 6:30 | 0:27   | 6:19    | -0:38 |       |        |       | 0:05 | 0:00    | -0:05 | 8:11      | 8:15   | 0:       |
|                          | 4 1             | R        | primary | _        |     |       |          |         |       |    | 1:10 | 1:56   | 0:47   | 08:39  | 09:42  | 1:03  | 6:57 | 0:00   | 6:19    | -0:38 | 16:06 | 16:30  | 0:24  |      | 0:00    |       | 8:11      | 8:15   | 0        |
|                          | IJ .            | ╄        |         |          |     |       |          |         |       |    | -    |        |        |        |        |       |      | 0:00   |         |       |       |        |       |      |         |       |           |        |          |
| 37005                    | H 1             | ┡        | -       | 16       | 285 | 1,046 |          |         | 1,347 | 21 | 1:09 | _      | 0:11   |        |        |       | 6:35 | 0:24   | 7:29    | 0:30  |       |        |       | 0:05 | 0:04    | -0:01 | 8:13      | 8:53   | 0        |
|                          | 4 .             | R        | primary | $\vdash$ |     |       |          |         |       |    | 1:09 |        | 0:11   | 09:08  | 09:19  | 0:11  | 6:33 | 0:00   | 6:36    | 0:03  | 16:12 | 16:25  | 0:13  |      | 0:04    |       | 7:47      | 8:00   | 0:       |
|                          | <u> </u>        | CC       | str aux | _        |     |       |          |         |       |    | 0:00 | 0:00   | 0:00   |        |        |       | 0:26 | 0:00   | 0:53    | 0:27  |       |        | -     |      | 0:00    |       | 0:26      | 0:53   | 0        |
|                          | IJ .            | ┺        |         | _        | _   |       |          |         |       |    | _    |        |        |        |        |       |      | 0:00   |         |       |       |        |       |      |         |       |           |        |          |
| 37006                    | H 1             | ╄        |         | 41       | 298 | 779   |          |         | 1,118 | 29 | _    | _      | -0:17  |        |        |       | 6:26 | 0:35   | 6:00    | -1:01 |       |        |       | 0:05 | 0:05    | 0:00  | 8:18      | 7:01   | -1       |
|                          | 1 4             | R        | primary | _        | _   |       |          |         |       |    | 1:12 | 0:56   | -0:17  | 09:44  | 09:39  | -0:05 | 7:01 | 0:00   | 6:00    | -1:01 | 17:14 | 16:09  | -1:05 |      | 0:05    |       | 8:18      | 7:01   | -1       |
|                          | H 1             | ╄        |         | _        |     |       | _        |         |       |    | _    |        |        |        |        |       |      | 0:00   |         |       |       |        |       |      |         |       |           |        |          |
| 37007                    | H 1             | ╄        | _       | 32       | 437 | 1,858 | _        |         | 2,327 | 37 | _    | 1:34   | 0:03   |        |        |       | 6:04 | 0:48   | 6:21    | -0:31 |       |        |       | 0:05 | 0:05    | 0:00  | 8:28      | 8:00   | -0       |
|                          | 4 .             | R        | primary | _        | _   |       | _        |         |       | _  | 1:31 | 1:34   | 0:03   | 09:01  | 09:19  | 0:18  | 6:52 | 0:00   | 6:21    | -0:31 | 16:23 | 16:10  | -0:13 |      | 0:05    |       | 8:28      | 8;00   | -0:      |
|                          | H 1             | ╄        |         | -        | _   |       |          |         |       |    | _    |        | _      |        |        |       |      | 0:00   |         |       |       |        |       |      |         |       |           |        |          |
| 37008                    | H ⊦             | -        |         | 47       | 483 | 2,150 | _        |         | 2,680 | 49 | _    | _      | 0:01   |        |        |       | 6:24 | 1:05   | 8:47    | 1:19  |       |        |       | 0:05 | 0:04    | -0:01 | 9:02      | 10:20  | 1        |
|                          | H 1             | R        | primary | _        | _   |       | _        |         |       | _  | 1:29 |        | 0:01   | 08:58  | 09:14  | 0:16  | 7:01 | 0:00   | 7:41    | 0:40  | 16:29 | 17:25  | 0:56  |      | 0:04    |       | 8:35      | 9:14   | 0        |
|                          | 4 1             | CC       | str aux |          | _   |       |          |         |       | _  | 0:00 | 0:00   | 0:00   |        |        |       | 0:27 | 0:00   | 1:06    | 0:39  |       |        |       |      | 0:00    |       | 0:27      | 1:06   | 0        |
|                          | ₩ .             | ╄        |         | _        | _   | _     | _        |         | _     | _  | -    | _      |        |        |        |       |      | 0:00   | · · ·   | -     |       |        |       |      |         |       | $\square$ |        | $\vdash$ |
| 37009                    | # 1             | ╄        |         | 33       | 308 | 1,845 | _        |         | 2,186 | 62 | _    | _      | 0:16   |        |        |       | 6:25 | 1:26   | 8:35    | 0:45  |       |        |       | 0:05 | 0:00    | -0:05 | 9:08      | 10:04  | 0        |
|                          | # 1             | T        | primary | _        | -   | _     | _        |         | _     | _  | 1:13 | -      | 0:16   | 08:43  | 09:15  | 0:32  |      | 0:00   | 6:31    | _     | 16:28 | 16:15  | -0:13 |      | 0:00    | -     | 8:33      | 8:00   | -0:      |
|                          | # 1             | CC       | str aux | -        | -   | _     | _        |         |       | _  | 0:00 | 0:00   | 0:00   |        | _      |       | 0:35 | 0:00   | 2:04    | 1:29  |       |        |       |      | 0:00    |       | 0:35      | 2:04   | 1:       |
|                          | # 1             | ╄        | _       | _        | _   |       | _        |         |       | _  | _    | _      | _      |        |        |       |      | 0:00   |         |       |       | _      |       |      |         |       |           |        | $\vdash$ |
| 37017                    | #               | 1        | _       | 41       | 470 | 1,391 | _        |         | 1,902 | 42 | _    | _      | 0:13   |        |        |       | 6:26 | 0:53   | 8:31    | 1:13  |       |        |       | 0:05 | 0:13    | 0:08  | 8:55      | 10:28  | 1:       |
|                          | #               | R        | primary | _        | -   | -     | _        | _       | -     | _  | 1:32 | _      | 0:13   | 09:01  | 09:32  | 0:31  | 7:18 | 0:00   | 7:26    | 0:08  | 16:49 | 17:28  | 0:39  |      | 0:13    |       | 8:55      | 9:24   | 0        |
|                          | #               | Т        | unknown | _        | -   | _     | <u> </u> |         | _     | _  | 0:00 | 0:00   | 0:00   |        |        |       | 0:00 | 0:00   | 1:04    | 1:04  |       |        |       |      | 0:00    |       | 0:00      | 1:04   | 1:       |
|                          | #               | 1        |         | _        | -   |       | _        |         |       |    | -    |        | _      |        | -      |       |      | 0:00   |         |       |       |        |       |      |         |       |           |        |          |
| 37018                    |                 | +        |         | 11       | 202 | 712   | _        |         | 925   | 13 |      | _      | 0:20   |        |        |       | 2:45 | 0:14   | 3:29    | 0:30  |       |        |       | 0:05 | 0:00    | -0:05 | 4:00      | 4:46   | 0        |
|                          |                 | R        | office  | _        | -   |       | _        | _       | _     | _  | 0:57 | 0:59   | 0:02   |        |        |       | 0:00 | 0:00   | 0:00    | 0:00  | -     |        |       |      | 0:00    |       | 1:02      | 0:59   | -0:      |
|                          |                 | CC       | street  | <u> </u> | _   |       |          |         |       |    | 0:00 | 0:00   | 0:00   |        |        |       | 2:59 | 0:00   | 3:29    | 0:30  |       |        |       |      | 0:00    |       | 2:59      | 3:29   | 0:       |