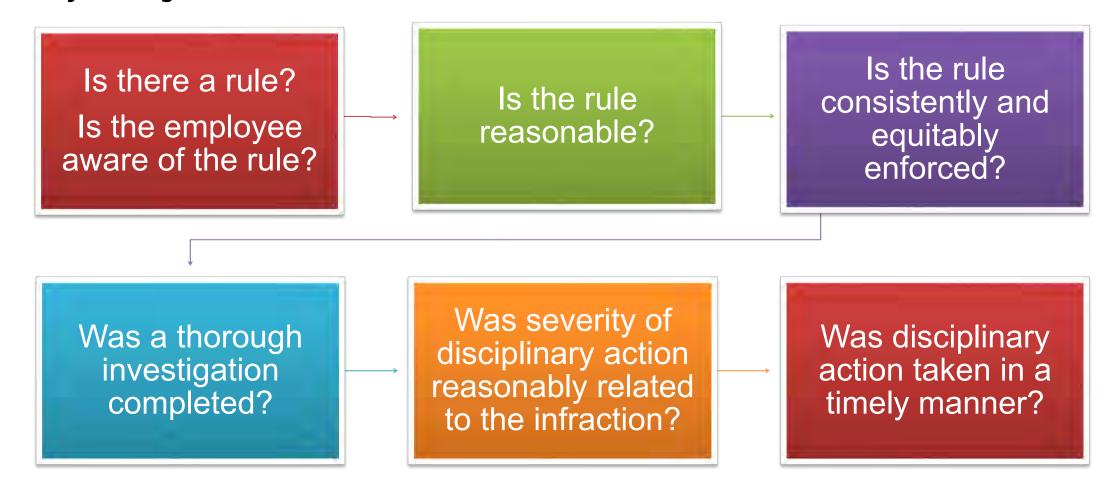

# **Street Management - Addressing Street Inactivity**

Simply put, the just cause provision requires a fair and provable justification for discipline.

\*\* See JCAM Pgs. 16-1 thru 16-3

The following slides, portraying examples and reports, can assist the supervisor, when investigating elements of alleged improper conduct related to street duties.