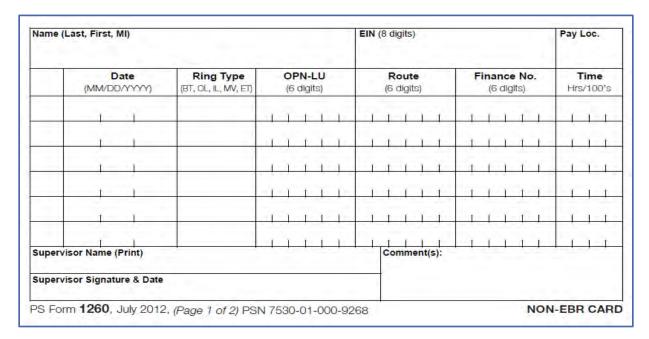

travel, and locations where the carrier is authorized to leave the route are recorded on Form 1564-A by the carrier when the USPS provides reimbursement or transportation to and from lunch places. In all cases travel time to and from the lunch place will be charged to the lunch period...

Additionally, the Employee Labor Relations Manual (ELM) also provides the following:

665.13 Discharge of Duties

Employees are expected to discharge their assigned duties conscientiously and effectively.

665.15 Obedience to Orders

Employees must obey the instructions of their supervisors.

665.16 Behavior and Personal Habits

Employees are expected to conduct themselves during and outside of working hours in a manner that reflects favorably upon the Postal Service.















### **PS Form 1260**



Used by employee to record time manually, for input into TACS, in some cases "no lunch" requests

### **PS Form 3189**



Used by employees to request change of schedule for day, week, and in some cases "no lunch" requests



## **TACS Clock Ring Editor Module**

Used to record employee's clock-rings, "who" input time i.e. if scanner used or not.

TACS Homepage (usps.gov)





# NDI – National Delivery Intelligence - NDI (usps.gov)





## **Scanning Integrity Dashboard -**

PPX Report - Failed Location Detail - Scanning Integrity:
CRDO 05/20/2024 05:42 CT | Sheet - Qlik Sense (usps.gov)





## **Scanning Integrity Dashboard -**

PPX Report - Failed Location Detail - Scanning Integrity:
CRDO 05/20/2024 05:42 CT | Sheet - Qlik Sense (usps.gov)

| Events                      |