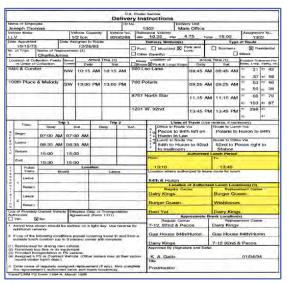

Essentially, a City Route book is made up of 6 parts; (1) the 1/2" to 1", 3 ring, sturdy, hard cover binder that contains (2) 1564-A Delivery Instructions, (3) 1564-B, Special Orders, (4) Edit book and/or PS Form 1621, if necessary; (5) Route Map, and (6) Handbook M-41, City Delivery Carriers Duties and Responsibilities. When maintained properly, these books explain in detail how to deliver along the route.

#### 1564-A Delivery Instructions

PS Form 1564-Å is a written roadmap of Collection points, Relay / Park and Loop points, Route schedule, transportation (if applicable), and lines of travel (to beginning of the route, to lunch point, return to next delivery location, and return to unit). It also provides lunch information, including locations where a carrier and carrier technician (Q7) are authorized to leave a route for lunch. Additionally, it includes authorized break locations for the regular and substitute carriers as well. Lastly, once all is authorized, it is signed and dated by the Manager or Postmaster of the unit.

#### 1564-B Unique Conditions, Other Special Orders, and Instructions

This form is used to record special orders that are approved by management concerning the handling or delivery of a customer's mail. This includes firm callers, standing orders not to deliver on certain days of the week, temporary hardship delivery expectations, etc. The special orders are valid until cancelled by management or at the customer's request.