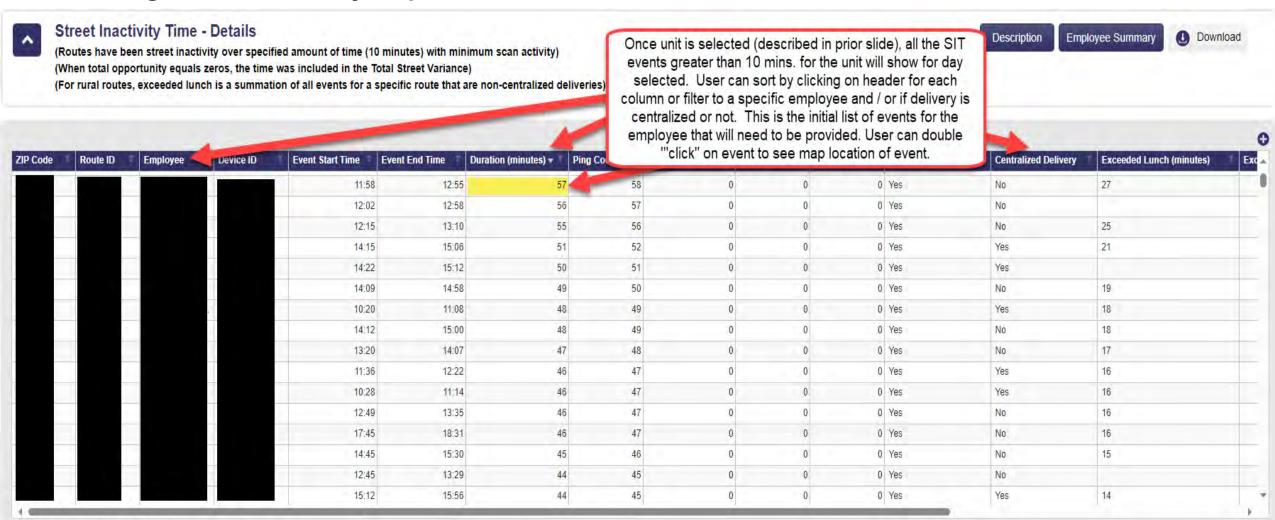

ote:

Authorized lunch periods, travel, and locations where the carrier is authorized to leave the route are recorded on Form 1564-A by the carrier when the USPS provides reimbursement or transportation to and from lunch places. In all cases travel time to and from the lunch place will be charged to the lunch period...

Additionally, the Employee Labor Relations Manual (ELM) also provides the following:

665.13 Discharge of Duties

Employees are expected to discharge their assigned duties conscientiously and effectively.

665.15 Obedience to Orders

Employees must obey the instructions of their supervisors.

665.16 Behavior and Personal Habits

Employees are expected to conduct themselves during and outside of working hours in a manner that reflects favorably upon the Postal Service.















### **PS Form 1260**



Used by employee to record time manually, for input into TACS, in some cases "no lunch" requests

### **PS Form 3189**



Used by employees to request change of schedule for day, week, and in some cases "no lunch" requests



## **TACS Clock Ring Editor Module**

Used to record employee's clock-rings, "who" input time i.e. if scanner used or not.

TACS Homepage (usps.gov)





# NDI – National Delivery Intelligence - NDI (usps.gov)





## **Scanning Integrity Dashboard -**

PPX Report - Failed Location Detail - Scanning Integrity:
CRDO 05/20/2024 05:42 CT | Sheet - Qlik Sense (usps.gov)





## **Scanning Integrity Dashboard -**

PPX Report - Failed Location Detail - Scanning Integrity:
CRDO 05/20/2024 05:42 CT | Sheet - Qlik Sense (usps.gov)

| Events