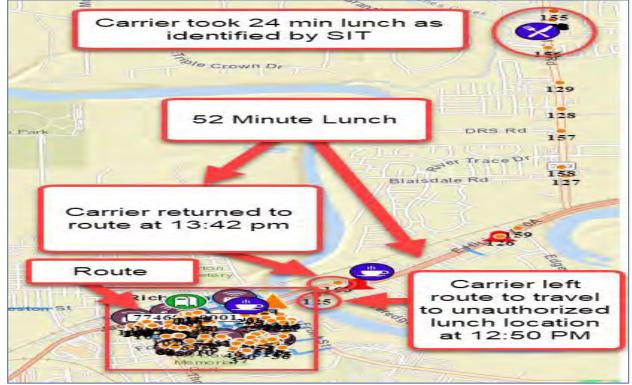

### 4. UNAUTHORIZED LINE OF TRAVEL TO/FROM ROUTE OR TO/FROM LUNCH OR BREAK

### UNAUTHORIZED LINE OF TRAVEL TO/FROM ROUTE OR TO/FROM LUNCH OR BREAK

Documented Carrier Route Book service talk, discussion, 1564A Delivery Instructions (authorized line of travel), DMS Breadcrumbs (route summary report showing actual line of travel), additional time used (if applicable), AVUS mileage report (if applicable, showing additional mileage).