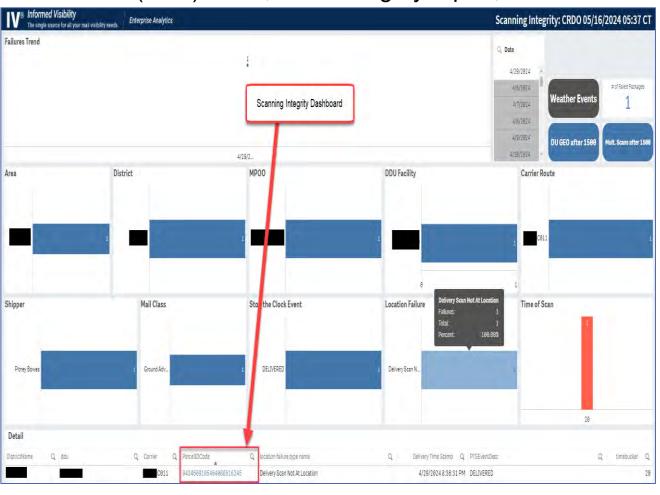

### SCANNED ITEM/S AT INCORRECT ADDRESSES

Documented service talk for accurate delivery, discussion, PTR track and confirm with GEO location of Stop the Clock (STC) event, Scan Integrity report, RIMS GEO Alert Dashboard.