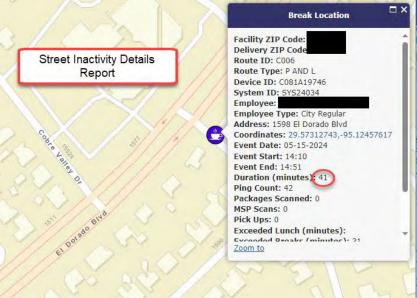

#### 1. DID NOT CARRY THEIR SCANNER ON THEIR PERSON DURING DELIVERY DUTIES

Documented MDD-TR Scanner Details service talk, discussion, DMS Exception Reporting - Street Inactivity Time Details Report (identifies event), DMS Street Management – Route Summary Report (Showing breadcrumbs at park point), NDI report (showing missed deliveries and point where scanner was left), RIMS battery usage report if needed (to show battery percentage)