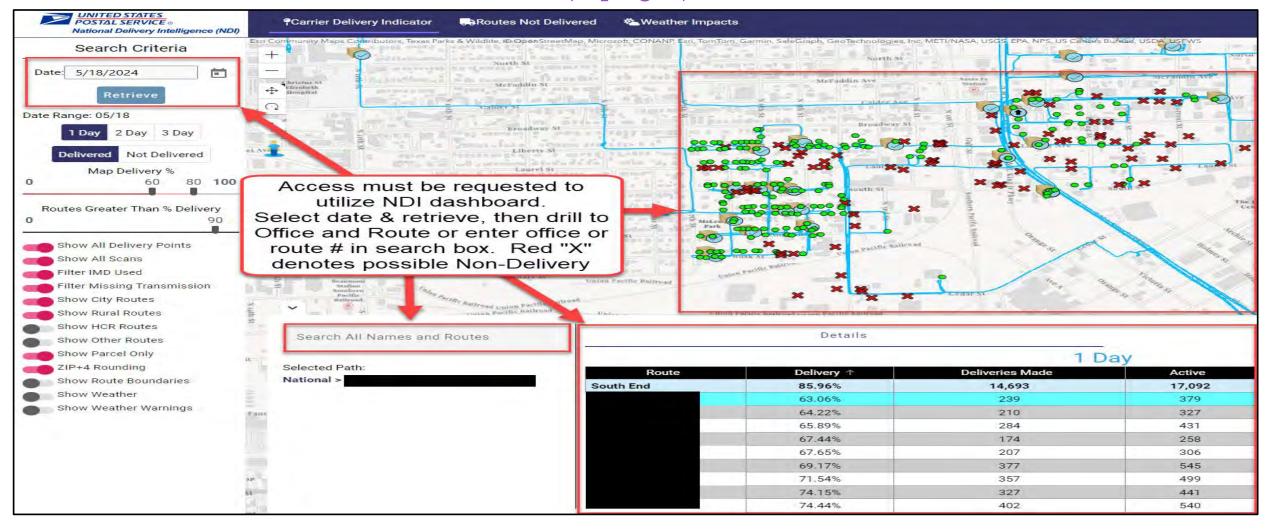

#### 1. DID NOT CARRY THEIR SCANNER ON THEIR PERSON DURING DELIVERY DUTIES

Documented MDD-TR Scanner Details service talk, discussion, DMS Exception Reporting - Street Inactivity Time Details Report (identifies event), DMS Street Management – Route Summary Report (Showing breadcrumbs at park point), NDI report (showing missed deliveries and point where scanner was left), RIMS battery usage report if needed (to show battery percentage)