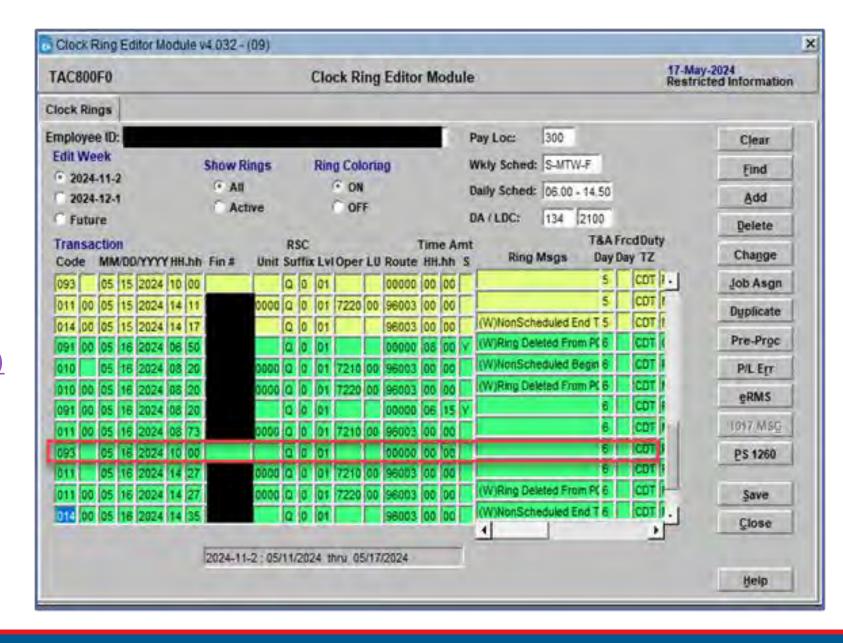

#### 1. DID NOT CARRY THEIR SCANNER ON THEIR PERSON DURING DELIVERY DUTIES

Documented MDD-TR Scanner Details service talk, discussion, DMS Exception Reporting - Street Inactivity Time Details Report (identifies event), DMS Street Management – Route Summary Report (Showing breadcrumbs at park point), NDI report (showing missed deliveries and point where scanner was left), RIMS battery usage report if needed (to show battery percentage)

### 1. DID NOT CARRY SCANNER ON THEIR PERSON DURING DELIVERY

Additionally, the Employee Labor Relations Manual (ELM) also provides the following:
Employees are expected to discharge their assigned duties conscientiously and effectively.
Employees must obey the instructions of their supervisors.
65.16 Behavior and Personal Relatis
Employees are expected to conduct themselves during and outside of working hours in a manner that reflects
Employees are expected to conduct themselves during and outside of working hours in a manner that reflects
favorably upon the Postal Service.