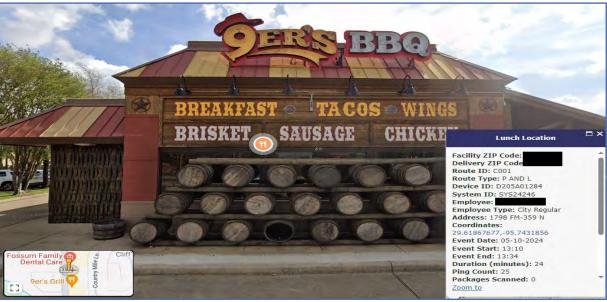

### 4. UNAUTHORIZED LINE OF TRAVEL TO/FROM ROUTE OR TO/FROM LUNCH OR BREAK

### UNAUTHORIZED LINE OF TRAVEL TO/FROM ROUTE OR TO/FROM LUNCH OR BREAK

Documented Carrier Route Book service talk, discussion, 1564A Delivery Instructions (authorized line of travel), DMS Breadcrumbs (route summary report showing actual line of travel), additional time used (if applicable), AVUS mileage report (if applicable, showing additional mileage).