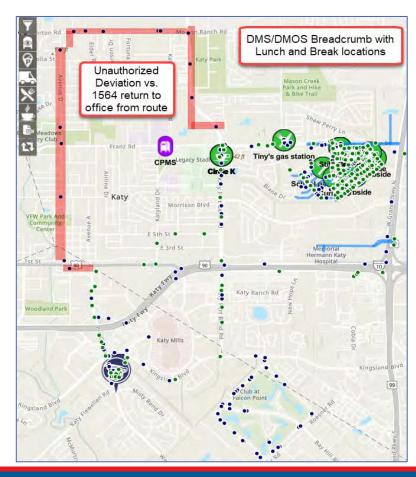

### 4. UNAUTHORIZED LINE OF TRAVEL TO/FROM ROUTE OR TO/FROM LUNCH OR BREAK

### UNAUTHORIZED LINE OF TRAVEL TO/FROM ROUTE OR TO/FROM LUNCH OR BREAK

Documented Carrier Route Book service talk, discussion, 1564A Delivery Instructions (authorized line of travel), DMS Breadcrumbs (route summary report showing actual line of travel), additional time used (if applicable), AVUS mileage report (if applicable, showing additional mileage).