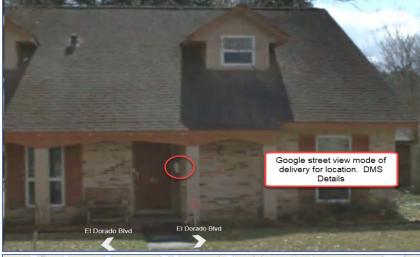

#### 1. DID NOT CARRY THEIR SCANNER ON THEIR PERSON DURING DELIVERY DUTIES

Documented MDD-TR Scanner Details service talk, discussion, DMS Exception Reporting - Street Inactivity Time Details Report (identifies event), DMS Street Management – Route Summary Report (Showing breadcrumbs at park point), NDI report (showing missed deliveries and point where scanner was left), RIMS battery usage report if needed (to show battery percentage)