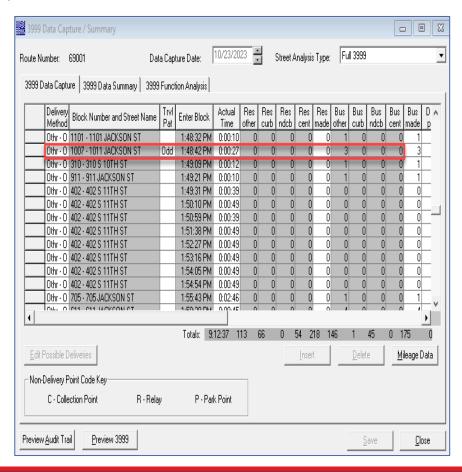

#### 1. DID NOT CARRY THEIR SCANNER ON THEIR PERSON DURING DELIVERY DUTIES

Documented MDD-TR Scanner Details service talk, discussion, DMS Exception Reporting - Street Inactivity Time Details Report (identifies event), DMS Street Management – Route Summary Report (Showing breadcrumbs at park point), NDI report (showing missed deliveries and point where scanner was left), RIMS battery usage report if needed (to show battery percentage)