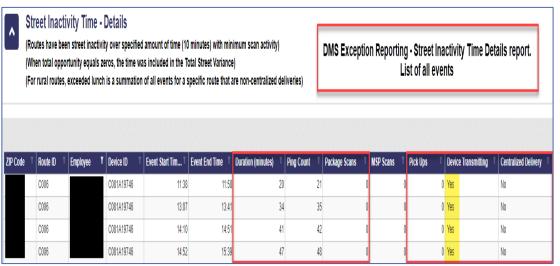

#### 1. DID NOT CARRY THEIR SCANNER ON THEIR PERSON DURING DELIVERY DUTIES

Documented MDD-TR Scanner Details service talk, discussion, DMS Exception Reporting - Street Inactivity Time Details Report (identifies event), DMS Street Management – Route Summary Report (Showing breadcrumbs at park point), NDI report (showing missed deliveries and point where scanner was left), RIMS battery usage report if needed (to show battery percentage)

### 1. DID NOT CARRY THEIR SCANNER ON THEIR PERSON DURING DELIVERY DUTIES