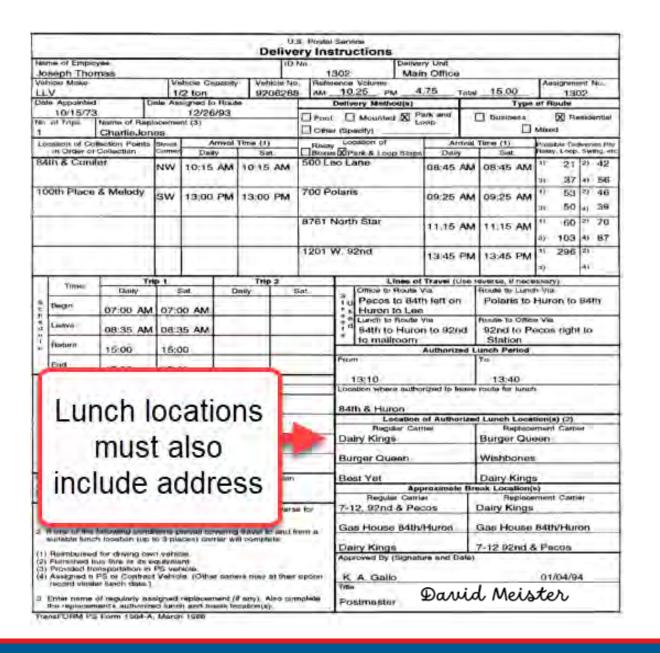

Essentially, a City Route book is made up of 6 parts; (1) the 1/2" to 1", 3 ring, sturdy, hard cover binder that contains (2) 1564-A Delivery Instructions, (3) 1564-B, Special Orders, (4) Edit book and/or PS Form 1621, if necessary; (5) Route Map, and (6) Handbook M-41, City Delivery Carriers Duties and Responsibilities. When maintained properly, these books explain in detail how to deliver along the route.

#### 1564-A Delivery Instructions

PS Form 1564-Å is a written roadmap of Collection points, Relay / Park and Loop points, Route schedule, transportation (if applicable), and lines of travel (to beginning of the route, to lunch point, return to next delivery location, and return to unit). It also provides lunch information, including locations where a carrier and carrier technician (Q7) are authorized to leave a route for lunch. Additionally, it includes authorized break locations for the regular and substitute carriers as well. Lastly, once all is authorized, it is signed and dated by the Manager or Postmaster of the unit.