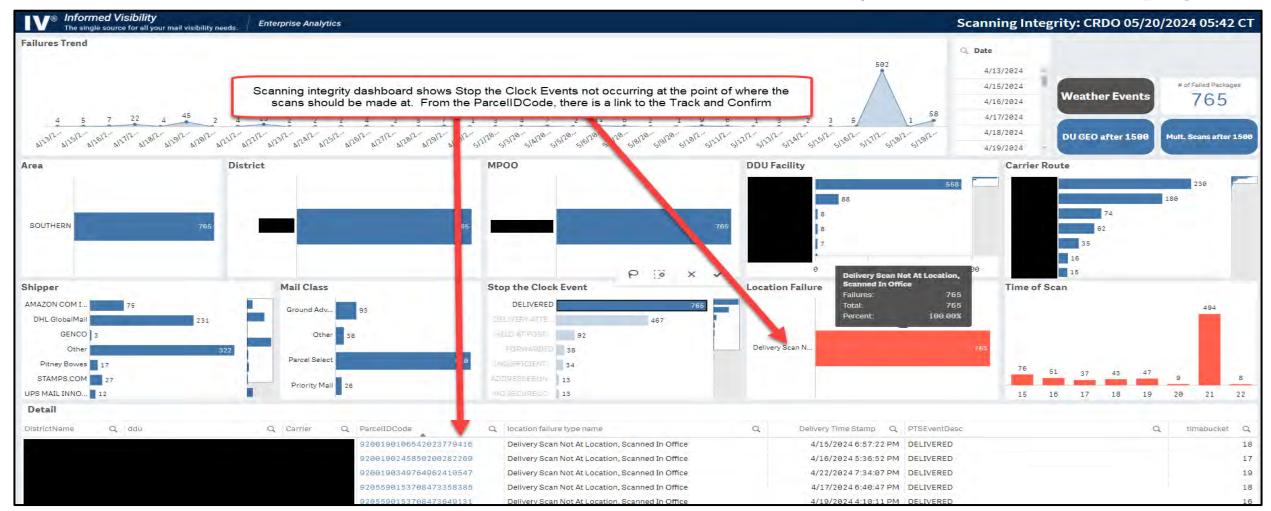

### 3. SCANNED ITEM/S AT INCORRECT ADDRESSES

### SCANNED ITEM/S AT INCORRECT ADDRESSES

Documented service talk for accurate delivery, discussion, PTR track and confirm with GEO location of Stop the Clock (STC) event, Scan Integrity report, RIMS GEO Alert Dashboard.