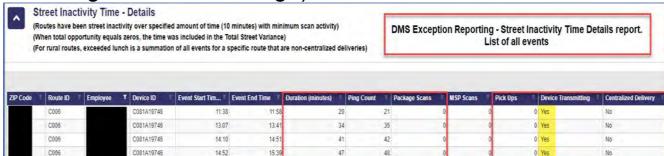

#### 1. DID NOT CARRY THEIR SCANNER ON THEIR PERSON DURING DELIVERY DUTIES

Documented MDD-TR Scanner Details service talk, discussion, DMS Exception Reporting - Street Inactivity Time Details Report (identifies event), DMS Street Management – Route Summary Report (Showing breadcrumbs at park point), NDI report (showing missed deliveries and point where scanner was left), RIMS battery usage report if needed (to show battery percentage)