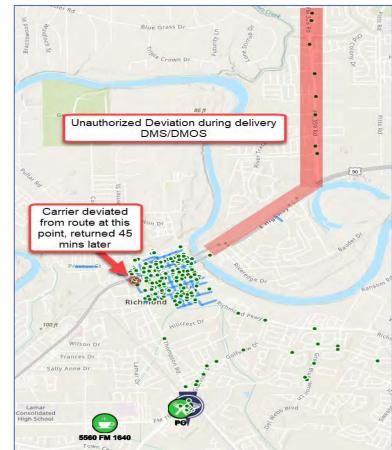

### 4. UNAUTHORIZED LINE OF TRAVEL TO/FROM ROUTE OR TO/FROM LUNCH OR BREAK

### UNAUTHORIZED LINE OF TRAVEL TO/FROM ROUTE OR TO/FROM LUNCH OR BREAK

Documented Carrier Route Book service talk, discussion, 1564A Delivery Instructions (authorized line of travel), DMS Breadcrumbs (route summary report showing actual line of travel), additional time used (if applicable), AVUS mileage report (if applicable, showing additional mileage).