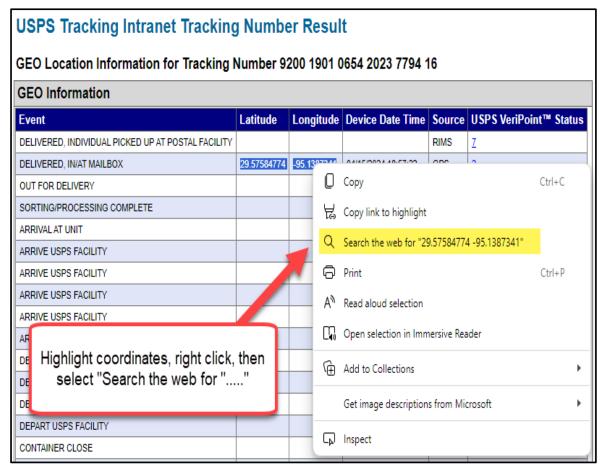

### SCANNED ITEM/S AT INCORRECT ADDRESSES

Documented service talk for accurate delivery, discussion, PTR track and confirm with GEO location of Stop the Clock (STC) event, Scan Integrity report, RIMS GEO Alert Dashboard.

| Events                         |               |               |               |          | PTR Track and Confirm |                                                        |                             |                                                |                                                     |  |  |  |  |
|--------------------------------|---------------|---------------|---------------|----------|-----------------------|--------------------------------------------------------|-----------------------------|------------------------------------------------|-----------------------------------------------------|--|--|--|--|
| Event                          | Event<br>Code | Event<br>Date | Event<br>Time | Location | Input<br>Method       | Scanner ID                                             | Carrier<br>Route            | Posting<br>Date /<br>Time<br>(Central<br>Time) | Other Information                                   |  |  |  |  |
| DELIVERED, IN/AT<br>MAILBOX    | 01            | 04/29/2024    | 20:36         |          | Scanned               | MDD TR<br>C184A03206<br>(interface type<br>- wireless) | Scanned<br>by route<br>C011 | 04/29/2024<br>20:40:04                         | Facility Finance Number GEO Location Data Available |  |  |  |  |
| ON ROUTE, LOAD<br>TRUCK        | 59            | 04/29/2024    | 13:19         |          | Scanned               | MDD TR<br>C184A03206<br>(interface type<br>- wireless) | Scanned<br>by route<br>C011 | 04/29/2024<br>13:22:05                         | GEO Location Data<br>Available                      |  |  |  |  |
| OUT FOR DELIVERY               | OF            | 04/29/2024    | 11:08         |          | System<br>Generated   |                                                        |                             | 04/29/2024<br>11:12:10                         |                                                     |  |  |  |  |
| SORTING/PROCESSING<br>COMPLETE | PC            | 04/29/2024    | 10:58         |          | System<br>Generated   |                                                        |                             | 04/29/2024<br>11:12:10                         |                                                     |  |  |  |  |