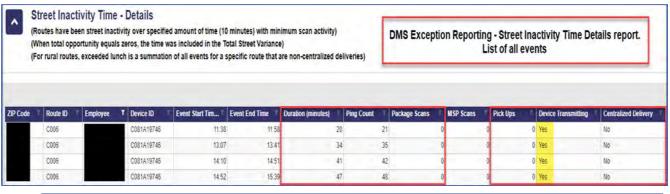

#### 1. DID NOT CARRY THEIR SCANNER ON THEIR PERSON DURING DELIVERY DUTIES

Documented MDD-TR Scanner Details service talk, discussion, DMS Exception Reporting - Street Inactivity Time Details Report (identifies event), DMS Street Management – Route Summary Report (Showing breadcrumbs at park point), NDI report (showing missed deliveries and point where scanner was left), RIMS battery usage report if needed (to show battery percentage)