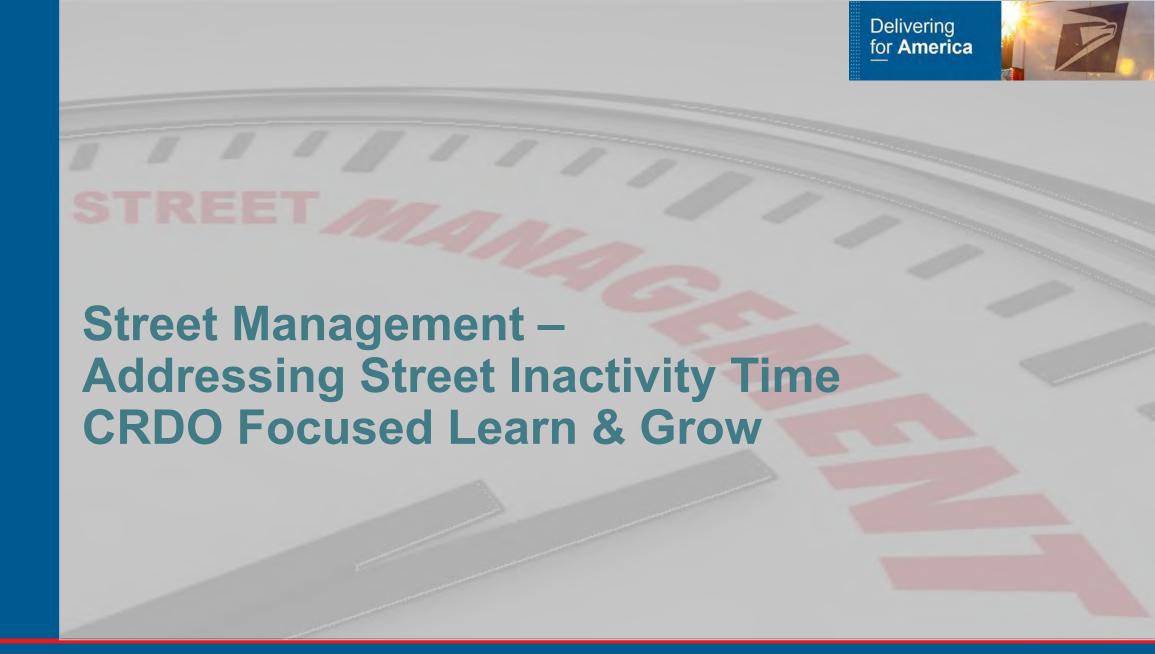

### Why is it important?

On average, **98,521** hours of inactive delivery time, not including lunches & breaks, during regular box delivery segments, are unaccounted for on a weekly basis nationally.

This is above and beyond the 10 min reporting in DMS

Actual FY 23 Qtr.'s II, III & IV, not including holidays / Sundays was **3,636,404** hours

\*AVG of Street Inactivity (Hours) per day – Source DMS 01/03/23 – 09/30/23