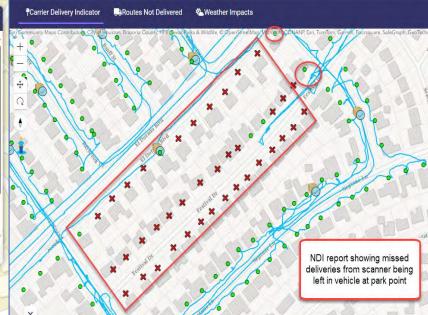

#### 1. DID NOT CARRY THEIR SCANNER ON THEIR PERSON DURING DELIVERY DUTIES

Documented MDD-TR Scanner Details service talk, discussion, DMS Exception Reporting - Street Inactivity Time Details Report (identifies event), DMS Street Management – Route Summary Report (Showing breadcrumbs at park point), NDI report (showing missed deliveries and point where scanner was left), RIMS battery usage report if needed (to show battery percentage)