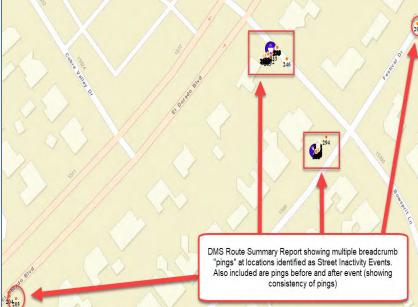

#### 1. DID NOT CARRY THEIR SCANNER ON THEIR PERSON DURING DELIVERY DUTIES

Documented MDD-TR Scanner Details service talk, discussion, DMS Exception Reporting - Street Inactivity Time Details Report (identifies event), DMS Street Management – Route Summary Report (Showing breadcrumbs at park point), NDI report (showing missed deliveries and point where scanner was left), RIMS battery usage report if needed (to show battery percentage)

### UNAUTHORIZED LINE OF TRAVEL TO/FROM ROUTE OR TO/FROM LUNCH OR BREAK

Documented Carrier Route Book service talk, discussion, 1564A Delivery Instructions (authorized line of travel), DMS Breadcrumbs (route summary report showing actual line of travel), additional time used (if applicable), AVUS mileage report (if applicable, showing additional mileage).