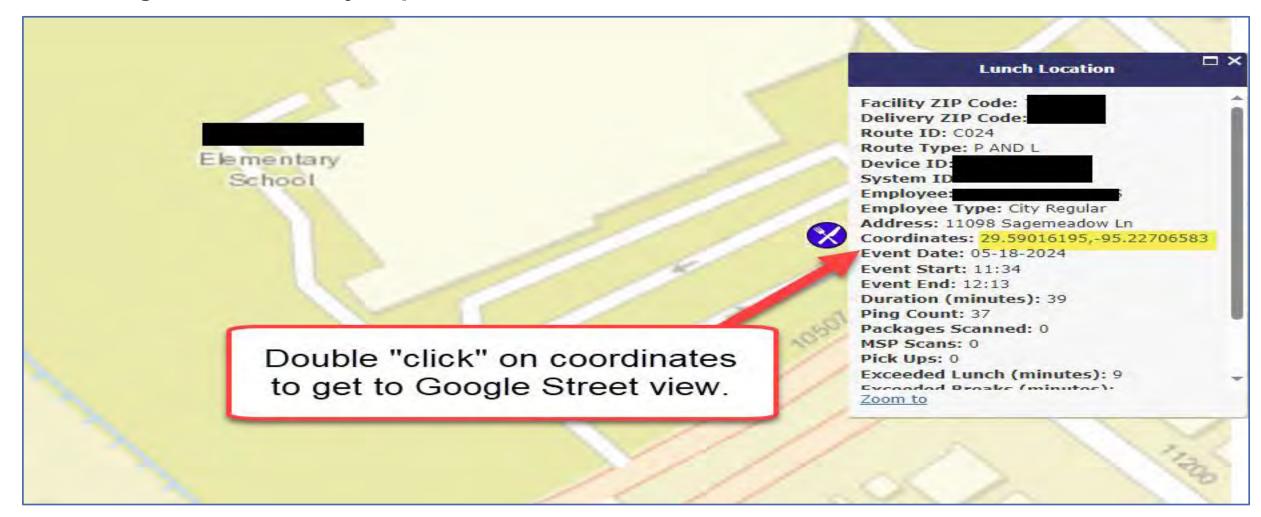

e:

Authorized lunch periods, travel, and locations where the carrier is authorized to leave the route are recorded on Form 1564-A by the carrier when the USPS provides reimbursement or transportation to and from lunch places. In all cases travel time to and from the lunch place will be charged to the lunch period...

Additionally, the Employee Labor Relations Manual (ELM) also provides the following:

665.13 Discharge of Duties

Employees are expected to discharge their assigned duties conscientiously and effectively.

665.15 Obedience to Orders

Employees must obey the instructions of their supervisors.

665.16 Behavior and Personal Habits

Employees are expected to conduct themselves during and outside of working hours in a manner that reflects favorably upon the Postal Service.















### **PS Form 1260**



Used by employee to record time manually, for input into TACS, in some cases "no lunch" requests

### **PS Form 3189**



Used by employees to request change of schedule for day, week, and in some cases "no lunch" requests



## **TACS Clock Ring Editor Module**

Used to record employee's clock-rings, "who" input time i.e. if scanner used or not.

TACS Homepage (usps.gov)





# NDI – National Delivery Intelligence - NDI (usps.gov)





## **Scanning Integrity Dashboard -**

PPX Report - Failed Location Detail - Scanning Integrity:
CRDO 05/20/2024 05:42 CT | Sheet - Qlik Sense (usps.gov)





## **Scanning Integrity Dashboard -**

PPX Report - Failed Location Detail - Scanning Integrity:
CRDO 05/20/2024 05:42 CT | Sheet - Qlik Sense (usps.gov)

| Events