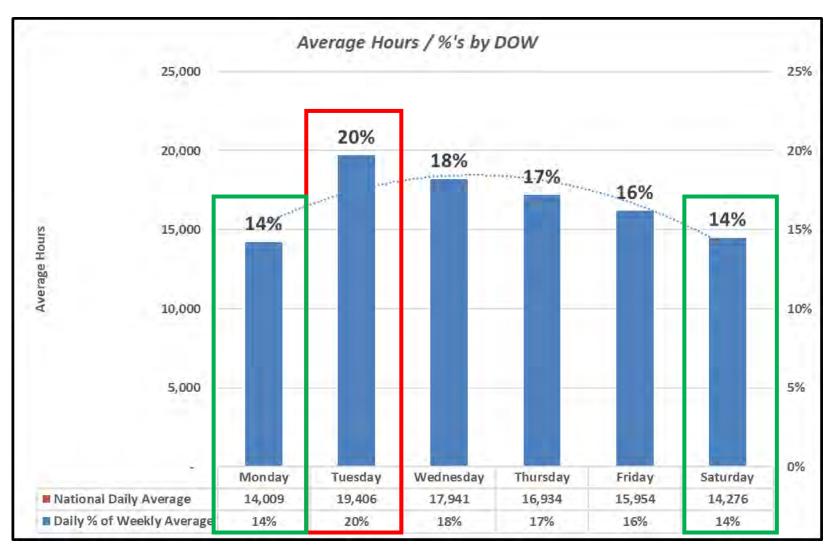

## **Proper**

- Centralized delivery
- Multiple package delivery and/or package pickup

All of which can be identified through Street Inactivity Reviews