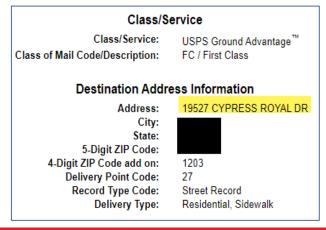

### SCANNED ITEM/S AT INCORRECT ADDRESSES

Documented service talk for accurate delivery, discussion, PTR track and confirm with GEO location of Stop the Clock (STC) event, Scan Integrity report, RIMS GEO Alert Dashboard.

| Events                         |               |               |               |          | PTR Track and Confirm |                                                        |                             |                                                |                                                     |  |  |  |  |
|--------------------------------|---------------|---------------|---------------|----------|-----------------------|--------------------------------------------------------|-----------------------------|------------------------------------------------|-----------------------------------------------------|--|--|--|--|
| Event                          | Event<br>Code | Event<br>Date | Event<br>Time | Location | Input<br>Method       | Scanner ID                                             | Carrier<br>Route            | Posting<br>Date /<br>Time<br>(Central<br>Time) | Other Information                                   |  |  |  |  |
| DELIVERED, IN/AT<br>MAILBOX    | 01            | 04/29/2024    | 20:36         |          | Scanned               | MDD TR<br>C184A03206<br>(interface type<br>- wireless) | Scanned<br>by route<br>C011 | 04/29/2024<br>20:40:04                         | Facility Finance Number GEO Location Data Available |  |  |  |  |
| ON ROUTE, LOAD<br>TRUCK        | 59            | 04/29/2024    | 13:19         |          | Scanned               | MDD TR<br>C184A03206<br>(interface type<br>- wireless) | Scanned<br>by route<br>C011 | 04/29/2024<br>13:22:05                         | GEO Location Data<br>Available                      |  |  |  |  |
| OUT FOR DELIVERY               | OF            | 04/29/2024    | 11:08         |          | System<br>Generated   |                                                        |                             | 04/29/2024<br>11:12:10                         |                                                     |  |  |  |  |
| SORTING/PROCESSING<br>COMPLETE | PC            | 04/29/2024    | 10:58         |          | System<br>Generated   |                                                        |                             | 04/29/2024<br>11:12:10                         |                                                     |  |  |  |  |