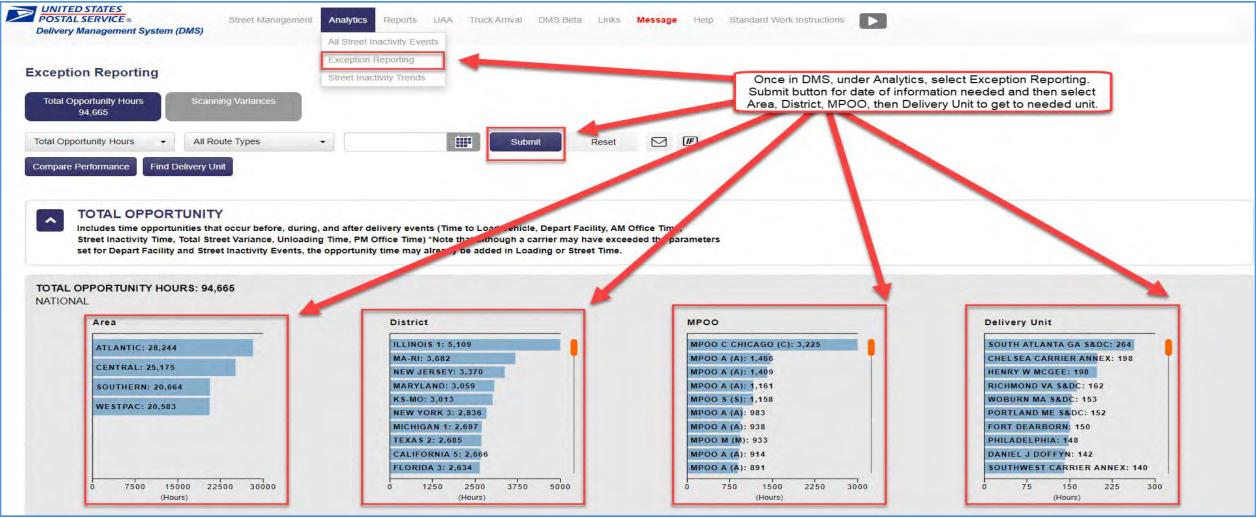

Note:

Authorized lunch periods, travel, and locations where the carrier is authorized to leave the route are recorded on Form 1564-A by the carrier when the USPS provides reimbursement or transportation to and from lunch places. In all cases travel time to and from the lunch place will be charged to the lunch period...

Additionally, the Employee Labor Relations Manual (ELM) also provides the following:

665.13 Discharge of Duties

Employees are expected to discharge their assigned duties conscientiously and effectively.

665.15 Obedience to Orders

Employees must obey the instructions of their supervisors.

665.16 Behavior and Personal Habits

Employees are expected to conduct themselves during and outside of working hours in a manner that reflects favorably upon the Postal Service.















### **PS Form 1260**



Used by employee to record time manually, for input into TACS, in some cases "no lunch" requests

### **PS Form 3189**



Used by employees to request change of schedule for day, week, and in some cases "no lunch" requests



## **TACS Clock Ring Editor Module**

Used to record employee's clock-rings, "who" input time i.e. if scanner used or not.

TACS Homepage (usps.gov)





# NDI – National Delivery Intelligence - NDI (usps.gov)





## **Scanning Integrity Dashboard -**

PPX Report - Failed Location Detail - Scanning Integrity:
CRDO 05/20/2024 05:42 CT | Sheet - Qlik Sense (usps.gov)





## **Scanning Integrity Dashboard -**

PPX Report - Failed Location Detail - Scanning Integrity:
CRDO 05/20/2024 05:42 CT | Sheet - Qlik Sense (usps.gov)

| Events