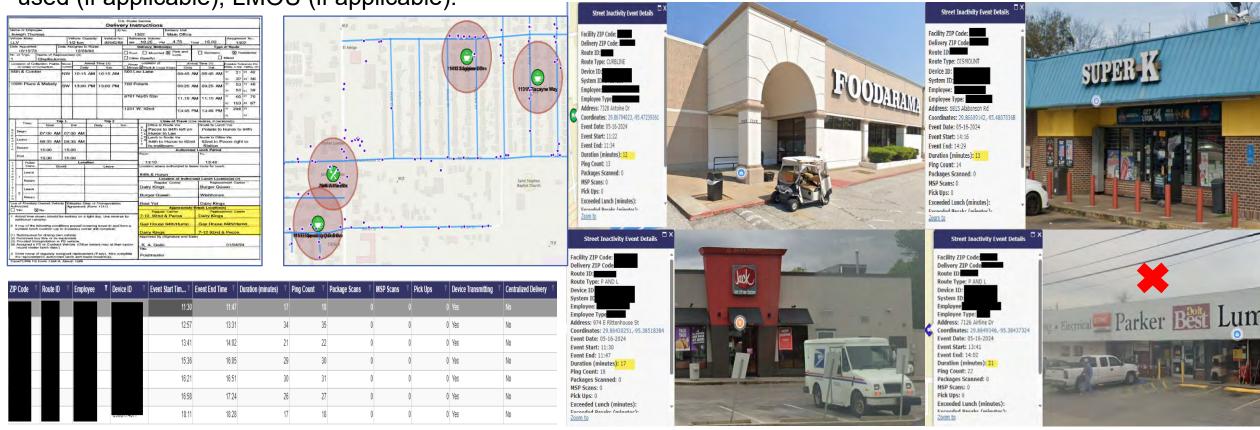

### SCANNED ITEM/S AT INCORRECT ADDRESSES

Documented service talk for accurate delivery, discussion, PTR track and confirm with GEO location of Stop the Clock (STC) event, Scan Integrity report, RIMS GEO Alert Dashboard.