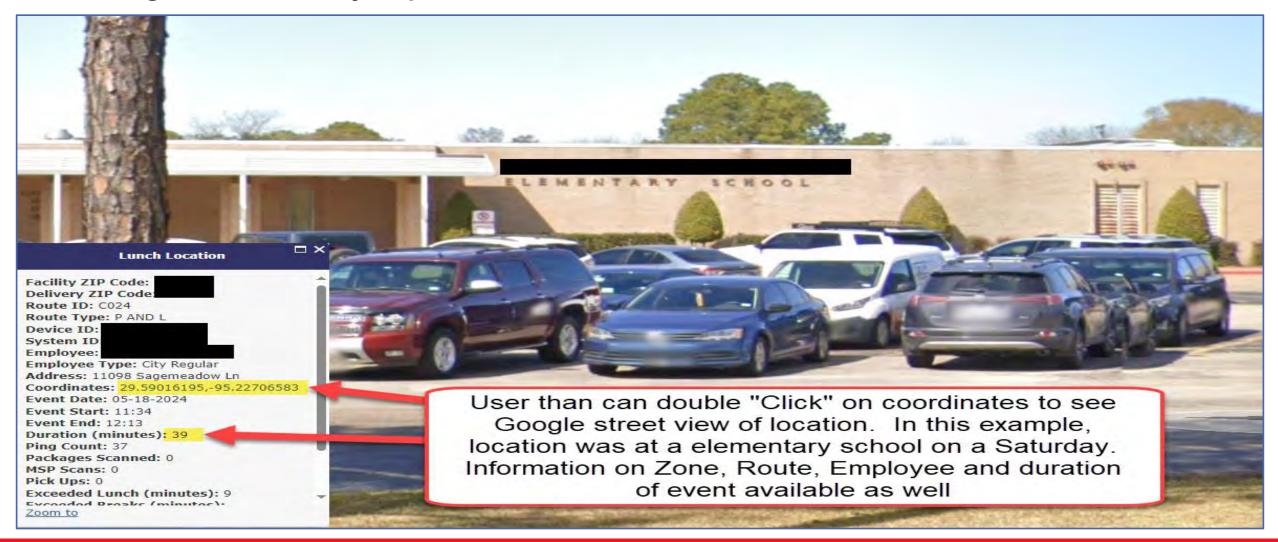

Authorized lunch periods, travel, and locations where the carrier is authorized to leave the route are recorded on Form 1564-A by the carrier when the USPS provides reimbursement or transportation to and from lunch places. In all cases travel time to and from the lunch place will be charged to the lunch period...

Additionally, the Employee Labor Relations Manual (ELM) also provides the following:

665.13 Discharge of Duties

Employees are expected to discharge their assigned duties conscientiously and effectively.

665.15 Obedience to Orders

Employees must obey the instructions of their supervisors.

665.16 Behavior and Personal Habits

Employees are expected to conduct themselves during and outside of working hours in a manner that reflects favorably upon the Postal Service.















### **PS Form 1260**



Used by employee to record time manually, for input into TACS, in some cases "no lunch" requests

### **PS Form 3189**



Used by employees to request change of schedule for day, week, and in some cases "no lunch" requests



## **TACS Clock Ring Editor Module**

Used to record employee's clock-rings, "who" input time i.e. if scanner used or not.

TACS Homepage (usps.gov)





# NDI – National Delivery Intelligence - NDI (usps.gov)





## **Scanning Integrity Dashboard -**

PPX Report - Failed Location Detail - Scanning Integrity:
CRDO 05/20/2024 05:42 CT | Sheet - Qlik Sense (usps.gov)





## **Scanning Integrity Dashboard -**

PPX Report - Failed Location Detail - Scanning Integrity:
CRDO 05/20/2024 05:42 CT | Sheet - Qlik Sense (usps.gov)

| Events