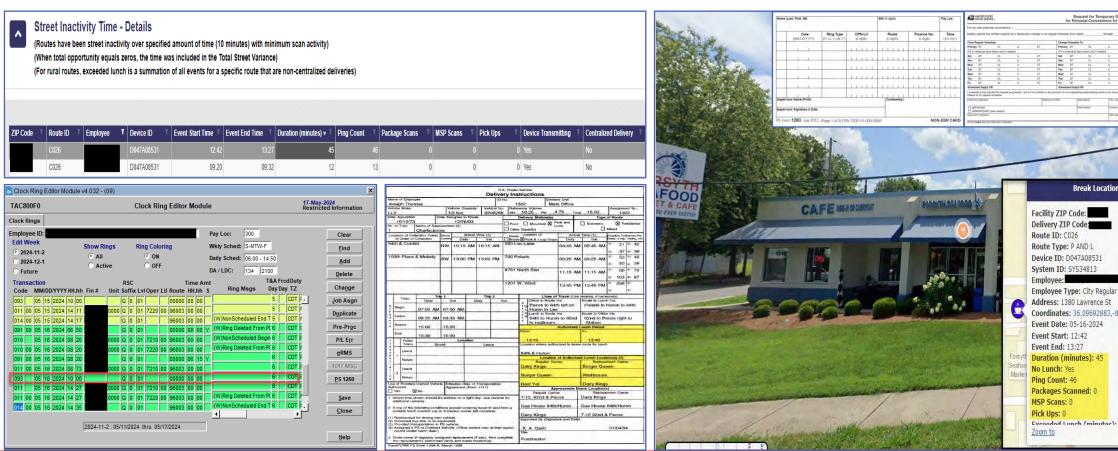

#### 1. DID NOT CARRY THEIR SCANNER ON THEIR PERSON DURING DELIVERY DUTIES

Documented MDD-TR Scanner Details service talk, discussion, DMS Exception Reporting - Street Inactivity Time Details Report (identifies event), DMS Street Management – Route Summary Report (Showing breadcrumbs at park point), NDI report (showing missed deliveries and point where scanner was left), RIMS battery usage report if needed (to show battery percentage)

### 1. DID NOT CARRY THEIR SCANNER ON THEIR PERSON DURING DELIVERY DUTIES