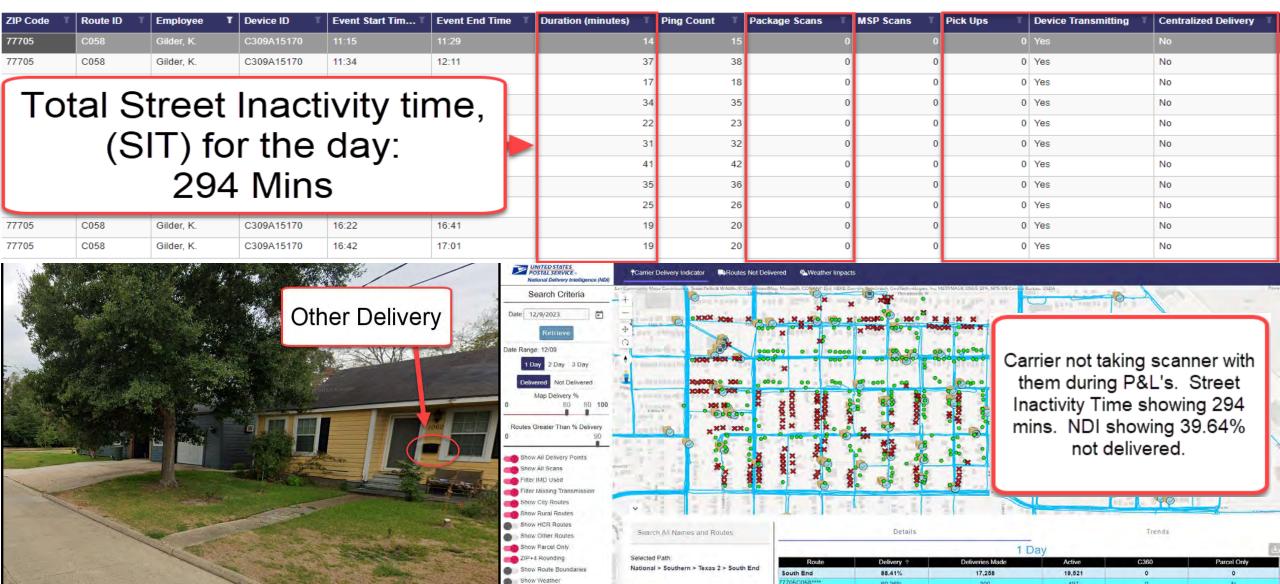

#### 1. DID NOT CARRY THEIR SCANNER ON THEIR PERSON DURING DELIVERY DUTIES

Documented MDD-TR Scanner Details service talk, discussion, DMS Exception Reporting - Street Inactivity Time Details Report (identifies event), DMS Street Management – Route Summary Report (Showing breadcrumbs at park point), NDI report (showing missed deliveries and point where scanner was left), RIMS battery usage report if needed (to show battery percentage)